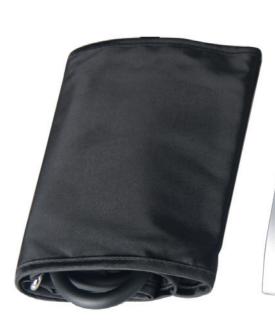

## Upperarm blood pressure monitor

- · Full automatic with large LCD display
- Automatic power off after 1 min.
- Including practical storage-bag
- Displays the systolic and the diastolic blood pressure and pulse at the same time
- Portable and compact
- · Inducator for low battery
- Blood pressure level classification indicator
- 60 memory
- Time and date display
- · Digital thermometer
- For oral, rectal or underarm use
- Full automatic, Beeper signals thermometer is ready to read, Auto shut-off